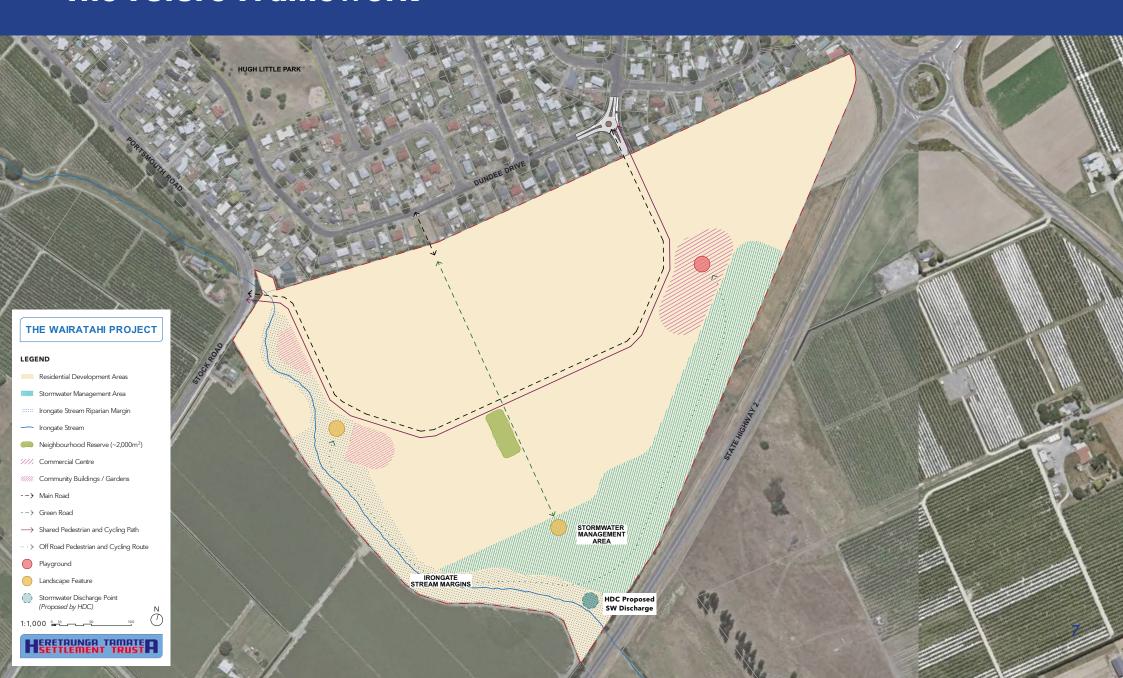

laxmere anticipates 400-500 dwellings.



### Understanding The Current Process





#### **Fast Track**

- Reserved for projects that will assist in economic recovery and growth, and the provision of housing.
- Referral was granted in April 2023.
- HTST will lodge its application with the EPA in July 2023.
- Consent likley to be granted by an Expert Consenting Panel in November 2023.

#### Plan Change

- A Plan Change will be sought to support the Project into the future.
- It will introduce a Structure Plan into the District Plan
- HTST will also lodge its Plan Change Request in July 2023
- HTST hopes that HDC will adopt and notify the Plan Change in September 2023.

# Consent Masterplan Vision **Building a Thriving Community**





### Plan Change Structure Plan The Future Framework





# Our Vision Strong Public Space & Stormwater Control





# Understanding A Community Focus







### Thank you!