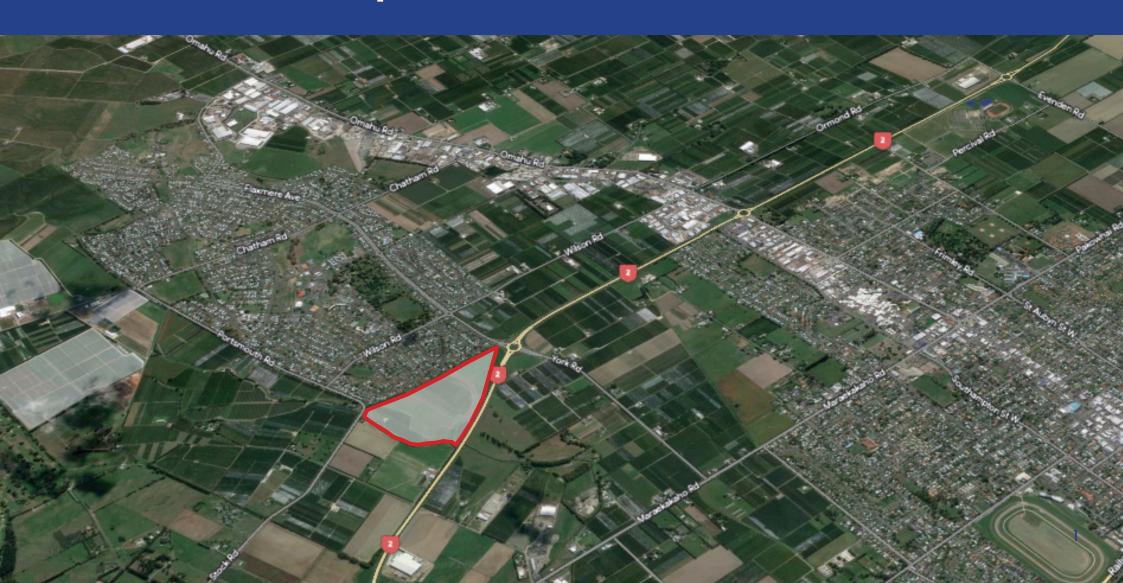

## Understanding The Site's History

- 1993 Site first identified in Hastings Urban Development Strategy
- 2002 Identifed as future urban in the New Urban Development Area
- 2003 Structure Plan created for the site within the Hasings District Council District Plan
- 2010 HPUDS signals a need for greater density, anticipating 300-550 dwellings.
- c2020 Site aquired by HTST.
- 2022 Infrastructure Investment Plan for Flaxmere anticipates 400-500 dwellings.

### Understanding The Current Process