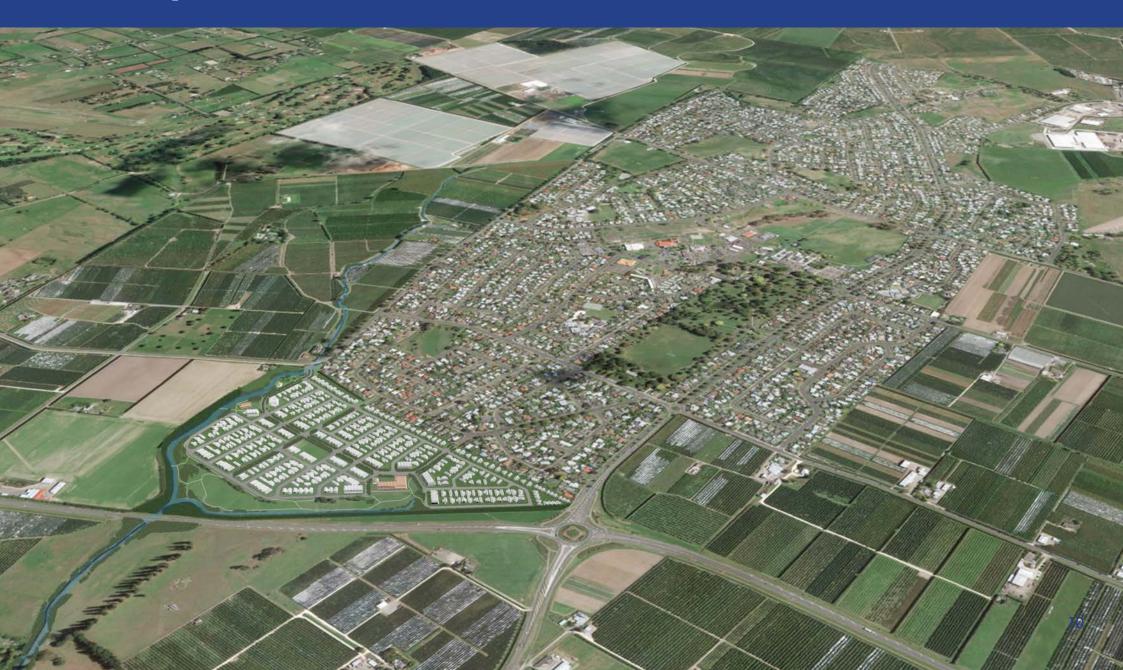

## Understanding The Site's History

- 1993 Site first identified in Hastings Urban Development Strategy
- 2002 Identifed as future urban in the New Urban Development Area
- 2003 Structure Plan created for the site within the Hasings District Council District Plan
- 2010 HPUDS signals a need for greater density, anticipating 300-550 dwellings.
- c2020 Site aquired by HTST.
- 2022 Infrastructure Investment Plan for Flaxmere anticipates 400-500 dwellings.

### Understanding The Current Process